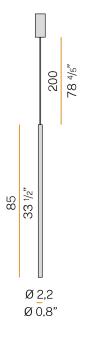

|
| LIGHT SOURCE             | LED                 |
| LIGHT SOURCE LIFETIME    | L70 (B50) 60.000h   |
| COLOUR TEMPERATURE       | 2700K Ra>90         |
| LIGHT DISTRIBUTION       | diffused            |
| POWER SUPPLY             | 220-240V AC         |
| FREQUENCY                | 50/60Hz             |
| ELECTRICAL CONFIGURATION | ON-OFF              |
| DRIVER                   | integrated included |
| NOMINAL LUMINOUS FLUX    | 273lm               |
| LUMEN OUTPUT             | 181lm               |
| EFFICIENCY               | 66.3%               |
| WEIGHT                   | 0,74 Kg             |
| PROTECTION DEGREE        | IP40                |
| COLOUR TOLLERANCES       | SDCM 3              |
| PACKING DIMENSIONS (CM)  | 8,0 x 141,0 x 8,0   |



#### **Technical drawing**





#### Polar diagram

mat black