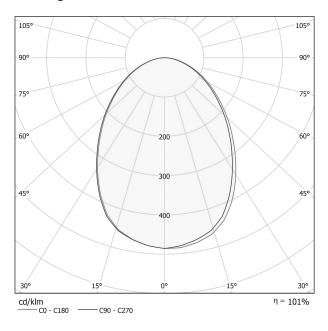

D                 |
| LIGHT SOURCE LIFETIME    | L70 (B50) 60.000h   |
| COLOUR TEMPERATURE       | 2700K Ra>90         |
| LIGHT DISTRIBUTION       | diffused            |
| POWER SUPPLY             | 220-240V AC         |
| FREQUENCY                | 50/60Hz             |
| ELECTRICAL CONFIGURATION | ON-OFF              |
| DRIVER                   | integrated included |
| NOMINAL LUMINOUS FLUX    | 273lm               |
| LUMEN OUTPUT             | 181lm               |
| EFFICIENCY               | 66.3%               |
| WEIGHT                   | 0,74 Kg             |
| PROTECTION DEGREE        | IP40                |
| COLOUR TOLLERANCES       | SDCM 3              |
| PACKING DIMENSIONS (CM)  | 8,0 x 141,0 x 8,0   |



#### **Technical drawing**





#### Polar diagram

mat black