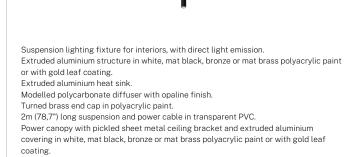

|
| LIGHT SOURCE             | LED                 |
| LIGHT SOURCE LIFETIME    | L70 (B50) 60.000h   |
| COLOUR TEMPERATURE       | 2700K Ra>90         |
| LIGHT DISTRIBUTION       | diffused            |
| POWER SUPPLY             | 220-240V AC         |
| FREQUENCY                | 50/60Hz             |
| ELECTRICAL CONFIGURATION | ON-OFF              |
| DRIVER                   | integrated included |
| NOMINAL LUMINOUS FLUX    | 273lm               |
| LUMEN OUTPUT             | 181lm               |
| EFFICIENCY               | 66.3%               |
| WEIGHT                   | 0,74 Kg             |
| PROTECTION DEGREE        | IP40                |
| COLOUR TOLLERANCES       | SDCM 3              |
| PACKING DIMENSIONS (CM)  | 8,0 x 141,0 x 8,0   |



#### **Technical drawing**





#### Polar diagram

mat black